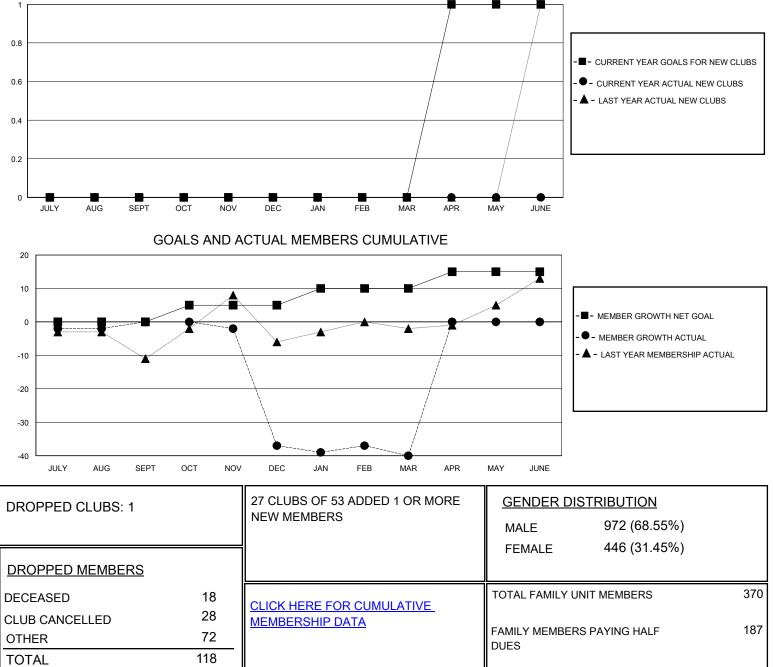

## District 5M 4

Results as of: 3/31/2024

| LOCATION MINNESOTA    |                                                  |                                                                                                                             |                                                                                                                                                         |                                                                                                                                   |                                                                                                                                                              | GMT CA                                                                                                                                                                                      |  |
|-----------------------|--------------------------------------------------|-----------------------------------------------------------------------------------------------------------------------------|---------------------------------------------------------------------------------------------------------------------------------------------------------|-----------------------------------------------------------------------------------------------------------------------------------|--------------------------------------------------------------------------------------------------------------------------------------------------------------|---------------------------------------------------------------------------------------------------------------------------------------------------------------------------------------------|--|
| Clubs                 |                                                  |                                                                                                                             |                                                                                                                                                         | Members                                                                                                                           |                                                                                                                                                              |                                                                                                                                                                                             |  |
| RESULTS FOR 2023-2024 |                                                  |                                                                                                                             | RESULTS FOR 2023-2024                                                                                                                                   |                                                                                                                                   |                                                                                                                                                              |                                                                                                                                                                                             |  |
| NEW CLUB GOAL         | NEW CLUBS                                        | DROPPED CLUBS                                                                                                               | QUARTER MEN                                                                                                                                             | IBER GROWTH NET<br>GOAL                                                                                                           | MEMBER GROWTH<br>ACTUAL                                                                                                                                      | DROPPED<br>MEMBERS ACTUAL<br>(including transfers)                                                                                                                                          |  |
| 0                     | 0                                                | 0                                                                                                                           | JULY/AUG/SEPT                                                                                                                                           | 0                                                                                                                                 | 36                                                                                                                                                           | 33<br>58                                                                                                                                                                                    |  |
| 0                     | 0                                                | 0                                                                                                                           | JAN/FEB/MAR                                                                                                                                             | 5                                                                                                                                 | 21                                                                                                                                                           | 58<br>27                                                                                                                                                                                    |  |
| 1                     | 0                                                | 0                                                                                                                           | APR/MAY/JUNE                                                                                                                                            | 5                                                                                                                                 | 0                                                                                                                                                            | 0                                                                                                                                                                                           |  |
| GOALS                 | AND ACTUA                                        | L NEW CLUBS C                                                                                                               | UMULATIVE                                                                                                                                               |                                                                                                                                   |                                                                                                                                                              |                                                                                                                                                                                             |  |
|                       | RESULTS FOF<br>NEW CLUB GOAL<br>0<br>0<br>0<br>1 | Clubs       RESULTS FOR 2023-2024       NEW CLUB GOAL     NEW CLUBS       0     0       0     0       0     0       1     0 | Clubs       RESULTS FOR 2023-2024       NEW CLUB GOAL     NEW CLUBS       0     0       0     0       0     0       0     1       0     0       1     0 | Clubs   RESULTS FOR 2023-2024   NEW CLUB GOAL   0 0   0 0   0 0   0 0   0 0   0 0   0 0   0 0   0 0   0 0   0 0   0 0   1 0   0 0 | Clubs Memory   RESULTS FOR 2023-2024 RESULTS FOR   NEW CLUB GOAL NEW CLUBS DROPPED CLUBS   0 0 QUARTER   0 0 JULY/AUG/SEPT   0 0 1   0 0 OCT/NOV/DEC   1 0 0 | ClubsMembersRESULTS FOR 2023-2024NEW CLUB GOALNEW CLUBSDROPPED CLUBSMEMBER GROWTH NET<br>GOALMEMBER GROWTH<br>ACTUAL000JULY/AUG/SEPT036001OCT/NOV/DEC521000JAN/FEB/MAR5251000APR/MAY/JUNE50 |  |